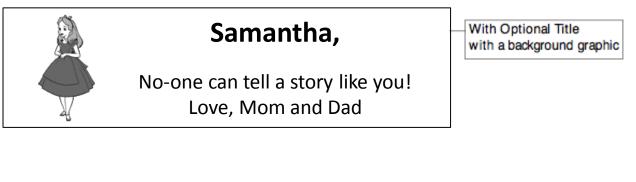

## Example of 1/2 page Ad

You put so much hard work into your role, and it showed!

Next Stop, Broadway!

- Love, Julie & Al.

You Ruled, Mitch! With Optional Title and a graphic text frame